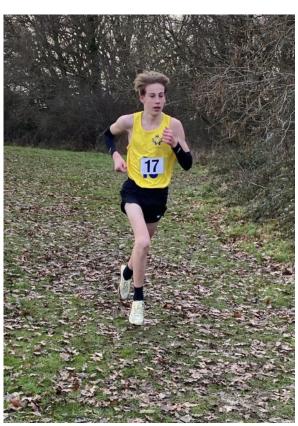

With different age groups in place at this fixture Freddie Rowe faced older opposition and competed well to place fourth in the **Inter Boys** race. Findlay McLaren (26<sup>th</sup>), Stevie Reynolds (27<sup>th</sup>) and Shea Sweeney (30<sup>th</sup>) also ran.

## Essex Schools Cross Country Championships – Results

Senior Boys: 14th Charlie Burgess; 18th Toby Johnson; 20th Ryan Carroll

Senior Girls: 11th Charlotte Evans; 12th Hannah Evans; 15th Abigail Swan; 17th Madison Heil Inter Boys: 4th Freddie Rowe; 26th Findlay McLaren; 27th Stevie Reynolds; 30th Shea Sweeney