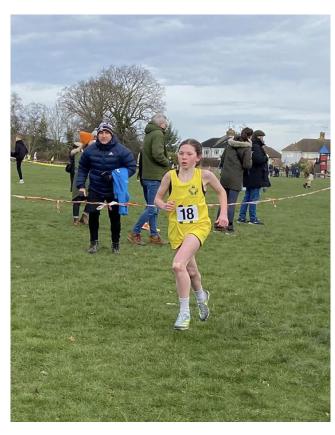

Orla Fiel's good form continued as she finished sixth in the **Junior Girls** race and will join Freddie Rowe in the Essex Schools team at Pontefract. Emmie Lole was ninth and an improving Jasmine Asmal placed 12<sup>th</sup> as Poppy Vines was 16<sup>th</sup> and Elena Williams 22<sup>nd</sup>.

Inter Girls: 19th Ruby Price; 42nd Grace Tilson Junior Boys: 23rd Joe Sewell; 26th Liam Battrum

Junior Girls: 6th Orla Friel; 9th Emmie Lole; 12th Jasmine Asmal; 16th Poppy Vines; 22nd Elena Williams